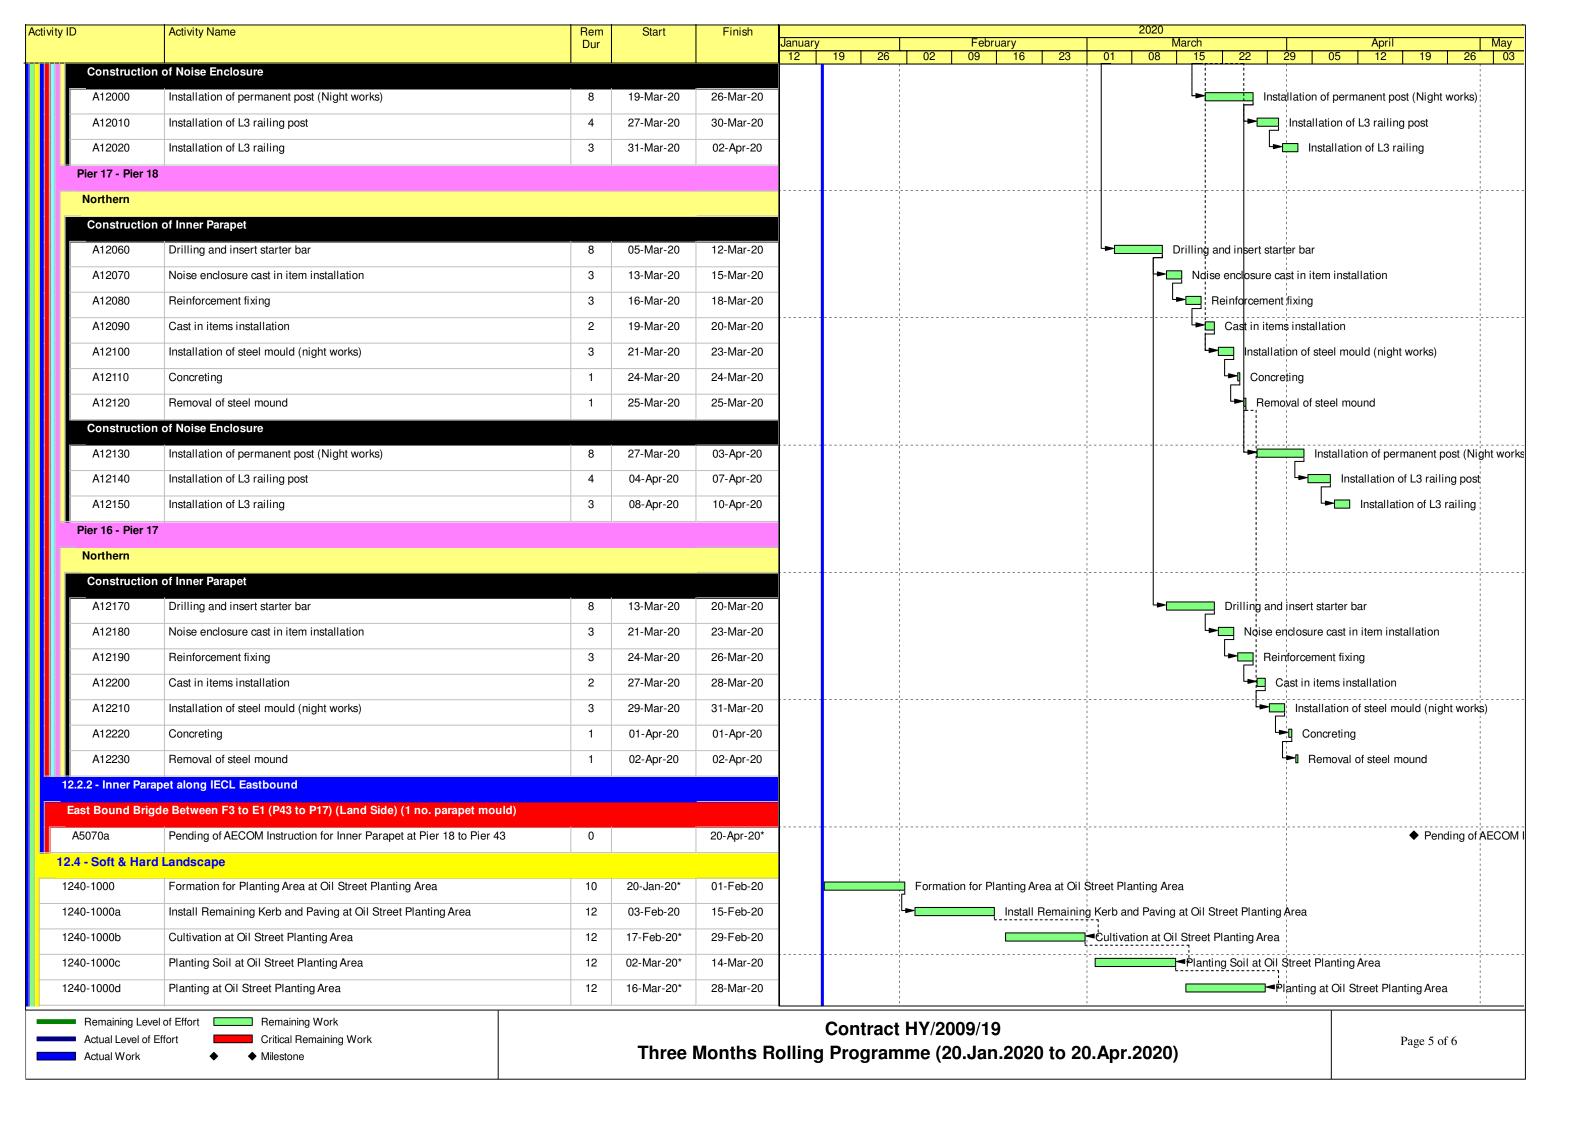

|               |     |       |        |
|                  | fender<br>Sec VII - Landing steps (BSW9) - install s.s. handrail / factile                                                           | 25            | 03-Jul-18     | 31-Jul-18    | 0%                     |                                                                 | 1 1           | - 1 |       |        |
|                  | / sign board / bollard                                                                                                               | VXXX.2        | ./w/000000000 |              |                        |                                                                 |               | 1   |       |        |

Page: 6/7



Page:7/7















Actual Level of Effort

Actual Work















Actual Work
Remaining Work
Critical Remaining Work
Milestone

Page 1 of 1

Contract No. HY/2010/08: Central - Wanchai Bypass Tunnel (Slip Road 8 Section) - 3 Months Rolling Progamme

| Date      | Revision                      | Checked | Approved |
|-----------|-------------------------------|---------|----------|
| .0-Jan-20 | DWP-08 (2) - 3 Months Rolling | TL      | TL       |
|           |                               |         |          |
|           |                               |         |          |



Data Date: 20-Feb-20

**CWB(CC) - Commissioning Contract** 





**Leighton Contractors (Asia) Limited Programme Update 72 (February 2020)** THREE MONTH ROLLING

Project ID: H2613-U072 Baseline: DWP4q

Layout: Update Three M