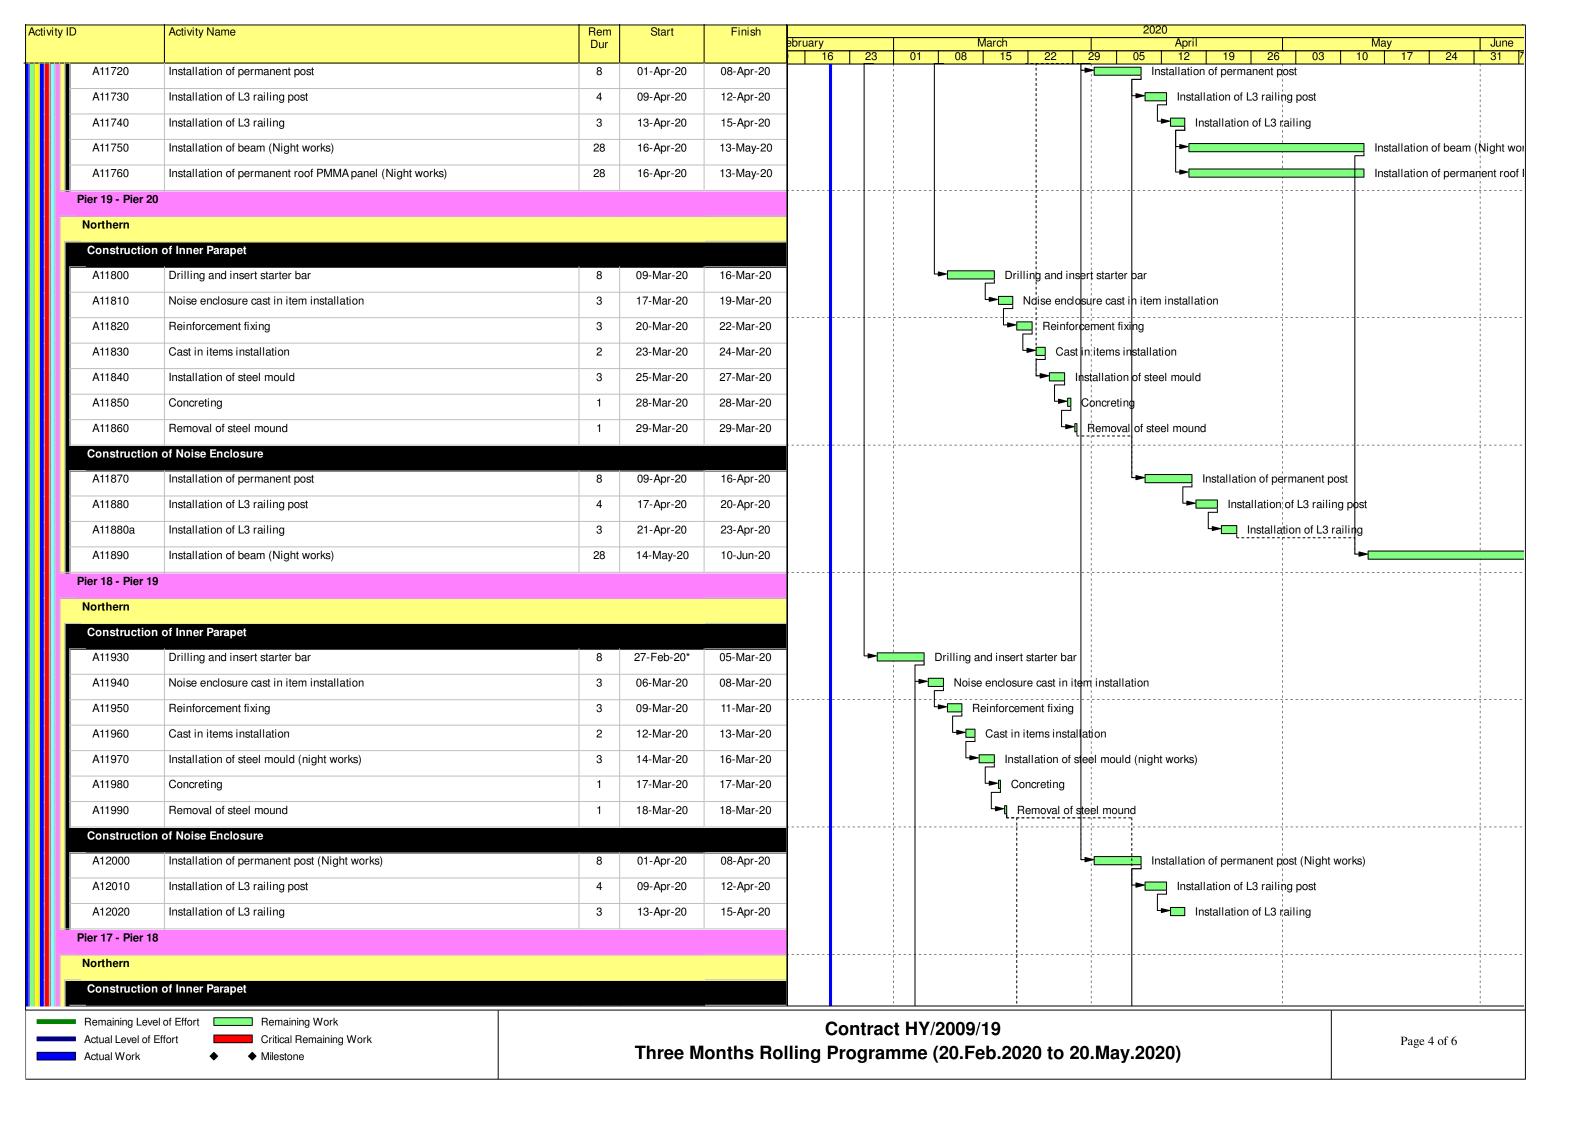

|               |     |       |        |
|                  | fender<br>Sec VII - Landing steps (BSW9) - install s.s. handrail / factile                                                           | 25            | 03-Jul-18     | 31-Jul-18    | 0%                     |                                                                 | 1 1           | - 1 |       |        |
|                  | / sign board / bollard                                                                                                               | VXXX.2        | ./w/000000000 |              |                        |                                                                 |               | 1   |       |        |

Page: 6/7



Page:7/7















Actual Level of Effort

Actual Work















Actual Work
Remaining Work
Critical Remaining Work
Milestone

Page 1 of 1

Contract No. HY/2010/08: Central - Wanchai Bypass Tunnel (Slip Road 8 Section) - 3 Months Rolling Progamme

| Date      | Revision                      | Checked | Approved |
|-----------|-------------------------------|---------|----------|
| .0-Jan-20 | DWP-08 (2) - 3 Months Rolling | TL      | TL       |
|           |                               |         |          |
|           |                               |         |          |



Data Date: 20-Feb-20

**CWB(CC) - Commissioning Contract** 





**Leighton Contractors (Asia) Limited Programme Update 72 (February 2020)** THREE MONTH ROLLING

Project ID: H2613-U072 Baseline: DWP4q

Layout: Update Three Month Rolling

| U072        |
|-------------|
|