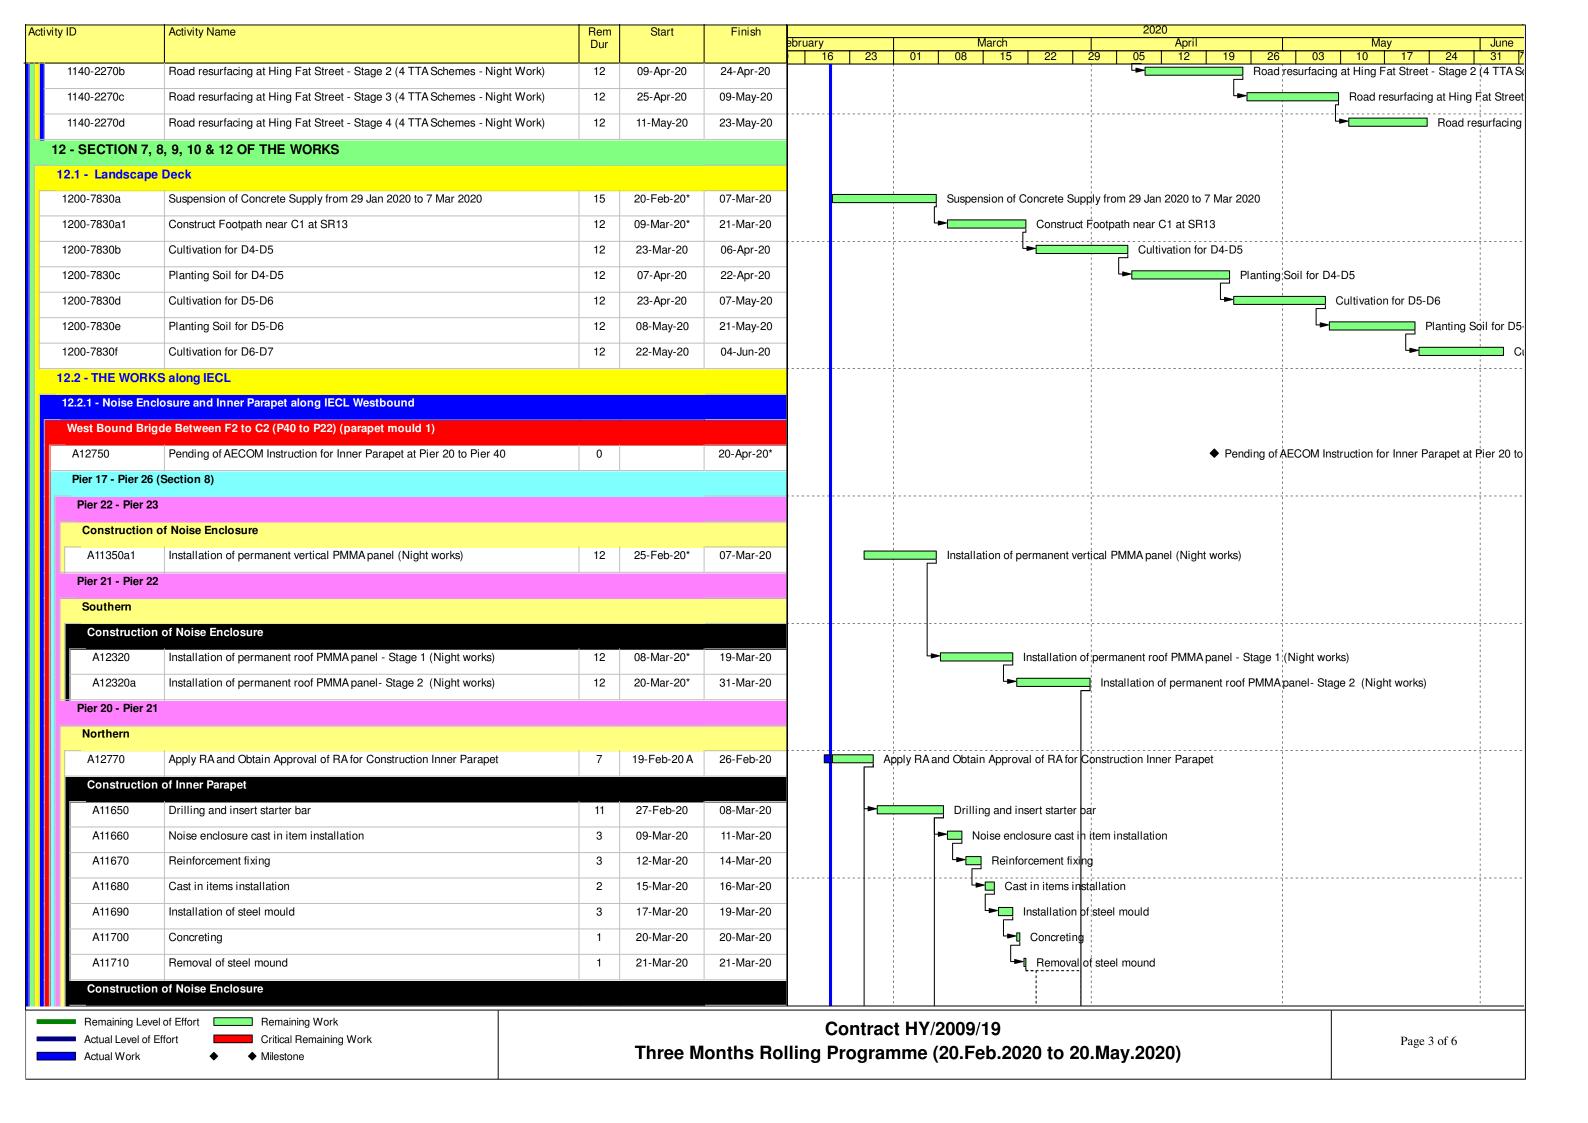

|               |     |       |        |
|                  | fender<br>Sec VII - Landing steps (BSW9) - install s.s. handrail / factile                                                           | 25            | 03-Jul-18     | 31-Jul-18    | 0%                     |                                                                 | 1 1           | - 1 |       |        |
|                  | / sign board / bollard                                                                                                               | VXXX.2        | ./w/000000000 |              |                        |                                                                 |               | 1   |       |        |

Page: 6/7



Page:7/7















Actual Level of Effort

Actual Work















Actual Work
Remaining Work
Critical Remaining Work
Milestone

Page 1 of 1

Contract No. HY/2010/08: Central - Wanchai Bypass Tunnel (Slip Road 8 Section) - 3 Months Rolling Progamme

| Date      | Revision                      | Checked | Approved |
|-----------|-------------------------------|---------|----------|
| .0-Jan-20 | DWP-08 (2) - 3 Months Rolling | TL      | TL       |
|           |                               |         |          |
|           |                               |         |          |



Data Date: 20-Feb-20

**CWB(CC) - Commissioning Contract** 





**Leighton Contractors (Asia) Limited Programme Update 72 (February 2020)** THREE MONTH ROLLING

Project ID: H2613-U072 Baseline: DWP4q

Layout: Update Three Month Rolling

| U072        |
|-------------|