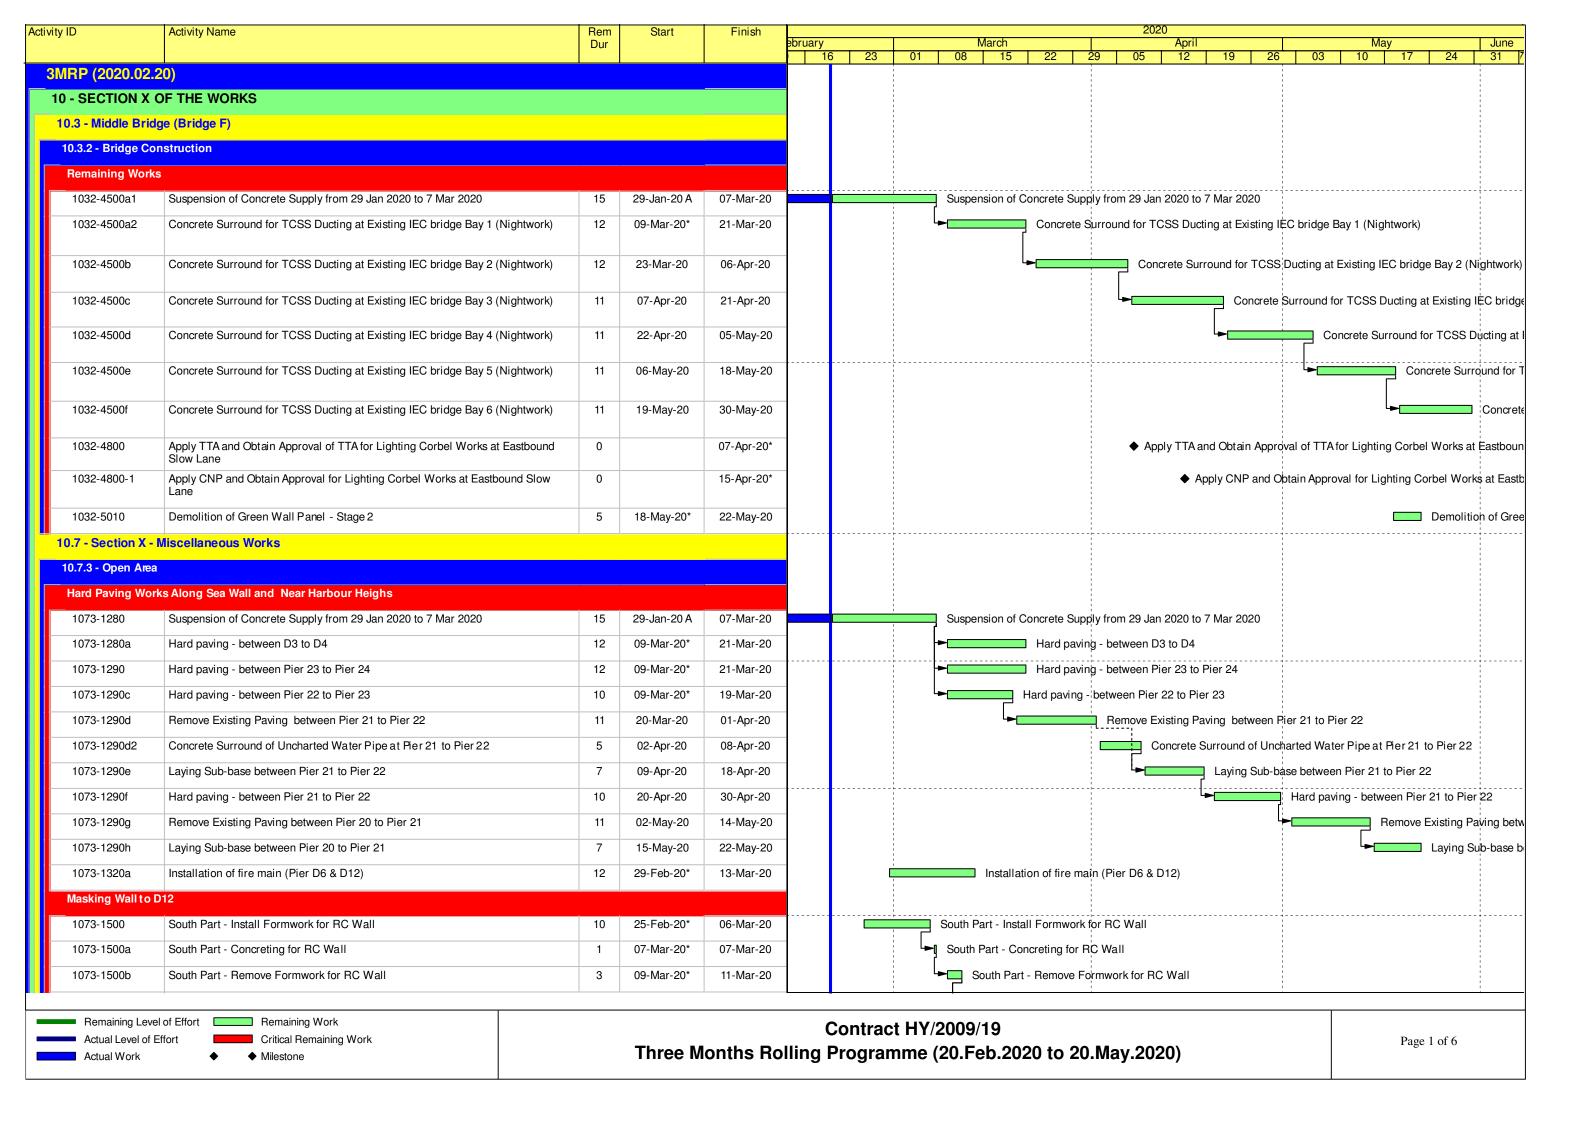

|               |     |       |        |
|                  | fender<br>Sec VII - Landing steps (BSW9) - install s.s. handrail / factile                                                           | 25            | 03-Jul-18     | 31-Jul-18    | 0%                     |                                                                 | 1 1           | - 1 |       |        |
|                  | / sign board / bollard                                                                                                               | VXXX.2        | ./w/000000000 |              |                        |                                                                 |               | 1   |       |        |

Page: 6/7



Page:7/7















Actual Level of Effort

Actual Work















Actual Work
Remaining Work
Critical Remaining Work
Milestone

Page 1 of 1

Contract No. HY/2010/08: Central - Wanchai Bypass Tunnel (Slip Road 8 Section) - 3 Months Rolling Progamme

| Date      | Revision                      | Checked | Approved |
|-----------|-------------------------------|---------|----------|
| .0-Jan-20 | DWP-08 (2) - 3 Months Rolling | TL      | TL       |
|           |                               |         |          |
|           |                               |         |          |



Data Date: 20-Feb-20

**CWB(CC) - Commissioning Contract** 





**Leighton Contractors (Asia) Limited Programme Update 72 (February 2020)** THREE MONTH ROLLING

Project ID: H2613-U072 Baseline: DWP4q

Layout: Update Three Month Rolling

| U072        |
|----------