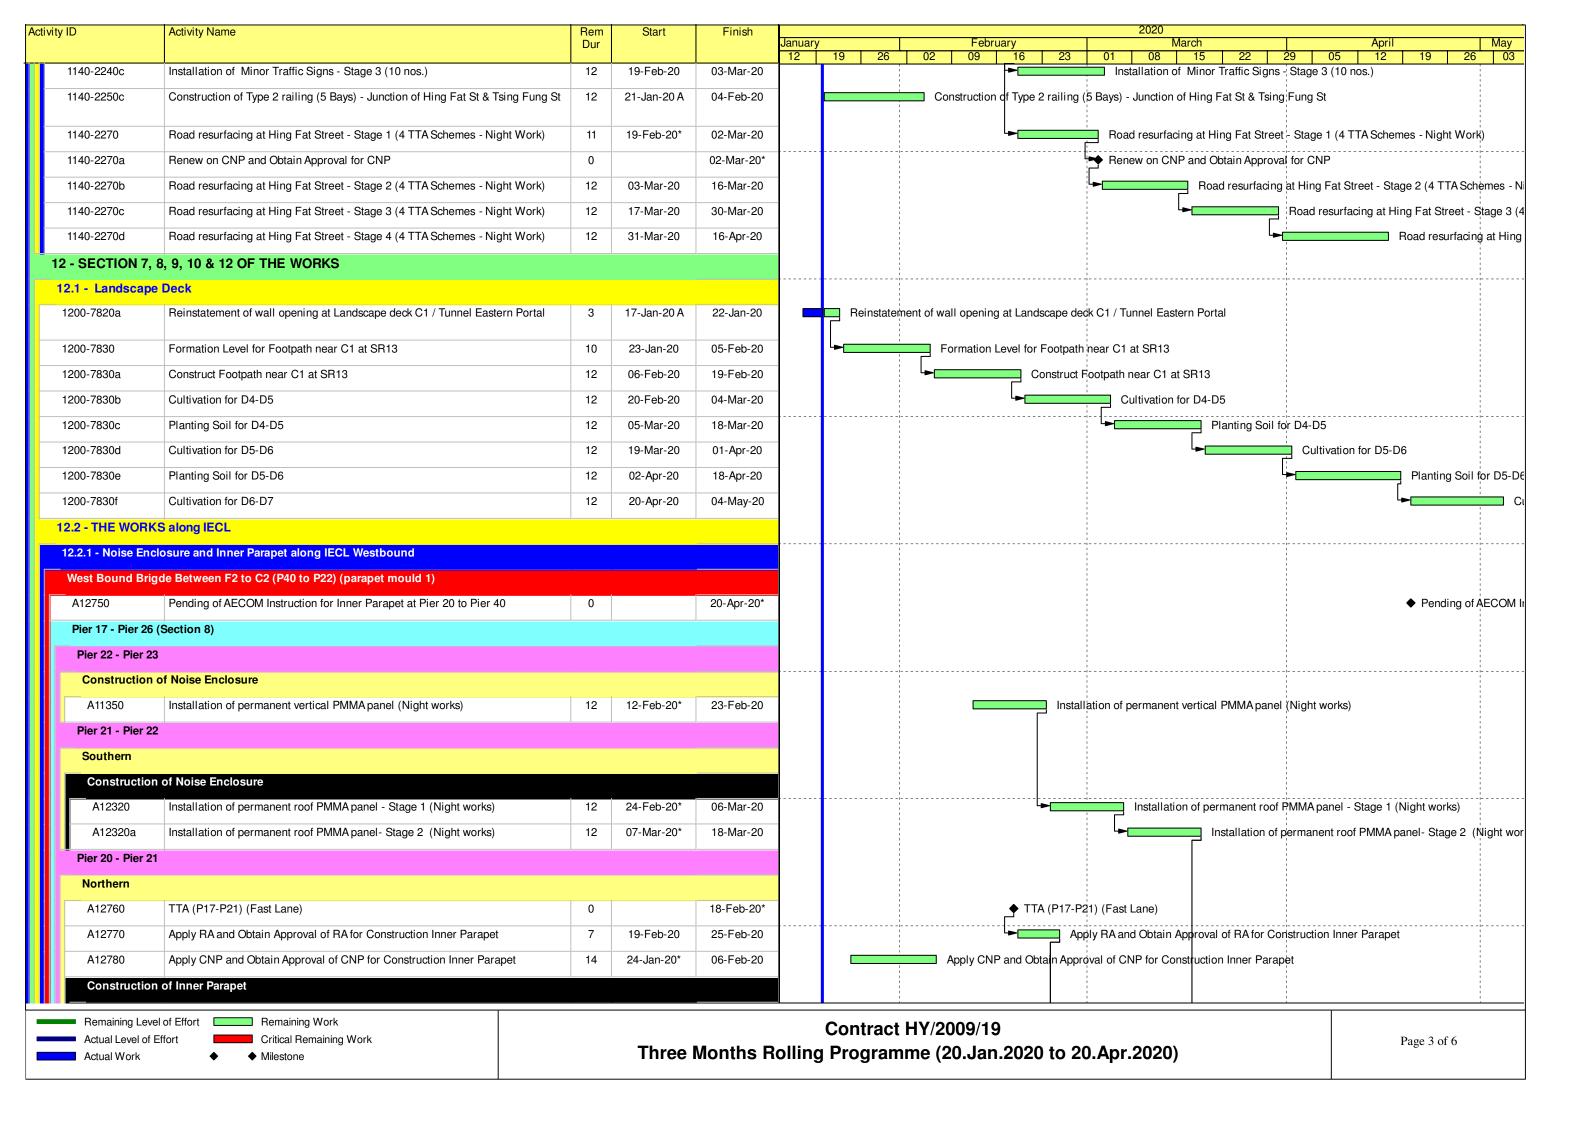

|               |     |       |        |
|                  | fender<br>Sec VII - Landing steps (BSW9) - install s.s. handrail / factile                                                           | 25            | 03-Jul-18     | 31-Jul-18    | 0%                     |                                                                 | 1 1           | - 1 |       |        |
|                  | / sign board / bollard                                                                                                               | VXXX.2        | ./w/000000000 |              |                        |                                                                 |               | 1   |       |        |

Page: 6/7



Page:7/7















Actual Level of Effort

Actual Work















Actual Work
Remaining Work
Critical Remaining Work
Milestone

Page 1 of 1

Contract No. HY/2010/08: Central - Wanchai Bypass Tunnel (Slip Road 8 Section) - 3 Months Rolling Progamme

| Date      | Revision                      | Checked | Approved |
|-----------|-------------------------------|---------|----------|
| .0-Jan-20 | DWP-08 (2) - 3 Months Rolling | TL      | TL       |
|           |                               |         |          |
|           |                               |         |          |



Data Date: 20-Feb-20

**CWB(CC) - Commissioning Contract** 





**Leighton Contractors (Asia) Limited Programme Update 72 (February 2020)** THREE MONTH ROLLING

Project ID: H2613-U072 Baseline: DWP4q

Layout: Update Thr