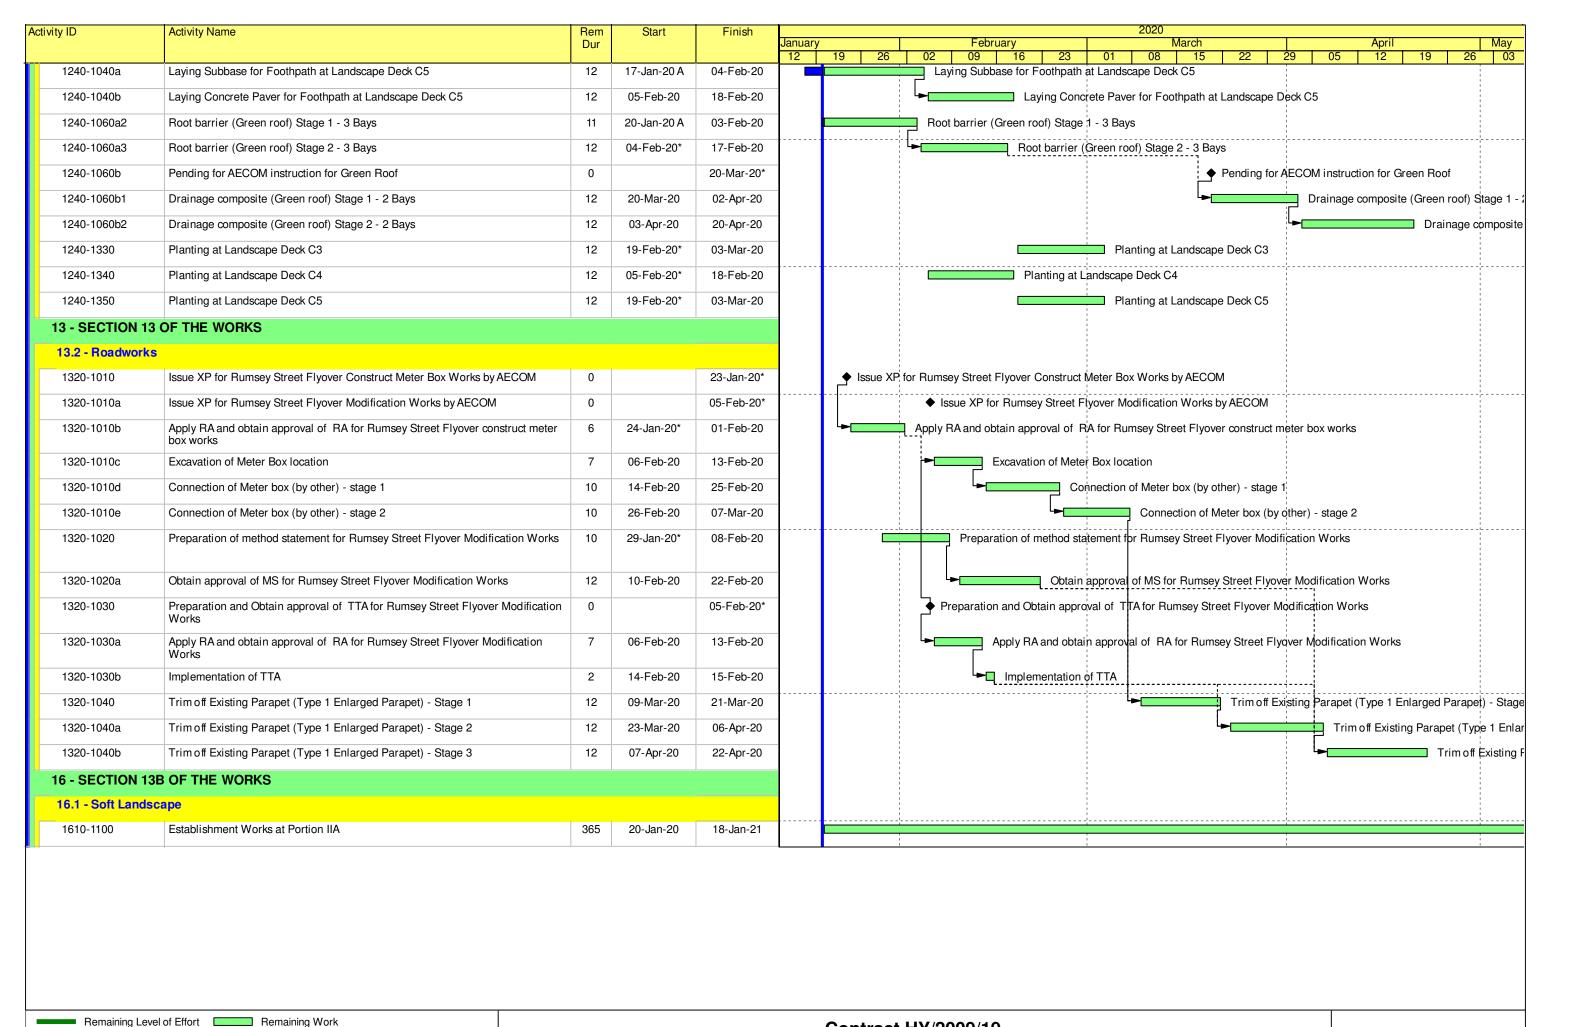

|               |     |       |        |
|                  | fender<br>Sec VII - Landing steps (BSW9) - install s.s. handrail / factile                                                           | 25            | 03-Jul-18     | 31-Jul-18    | 0%                     |                                                                 | 1 1           | - 1 |       |        |
|                  | / sign board / bollard                                                                                                               | VXXX.2        | ./w/000000000 |              |                        |                                                                 |               | 1   |       |        |

Page: 6/7



Page:7/7















Actual Level of Effort

Actual Work















Actual Work
Remaining Work
Critical Remaining Work
Milestone

Page 1 of 1

Contract No. HY/2010/08: Central - Wanchai Bypass Tunnel (Slip Road 8 Section) - 3 Months Rolling Progamme

| Date      | Revision                      | Checked | Approved |
|-----------|-------------------------------|---------|----------|
| .0-Jan-20 | DWP-08 (2) - 3 Months Rolling | TL      | TL       |
|           |                               |         |          |
|           |                               |         |          |



Data Date: 20-Feb-20

**CWB(CC) - Commissioning Contract** 





**Leighton Contractors (Asia) Limited Programme Update 72 (February 2020)** THREE MONTH ROLLING

Project ID: H2613-U072 Baseline: DWP4q

Layout: Update Three Mon