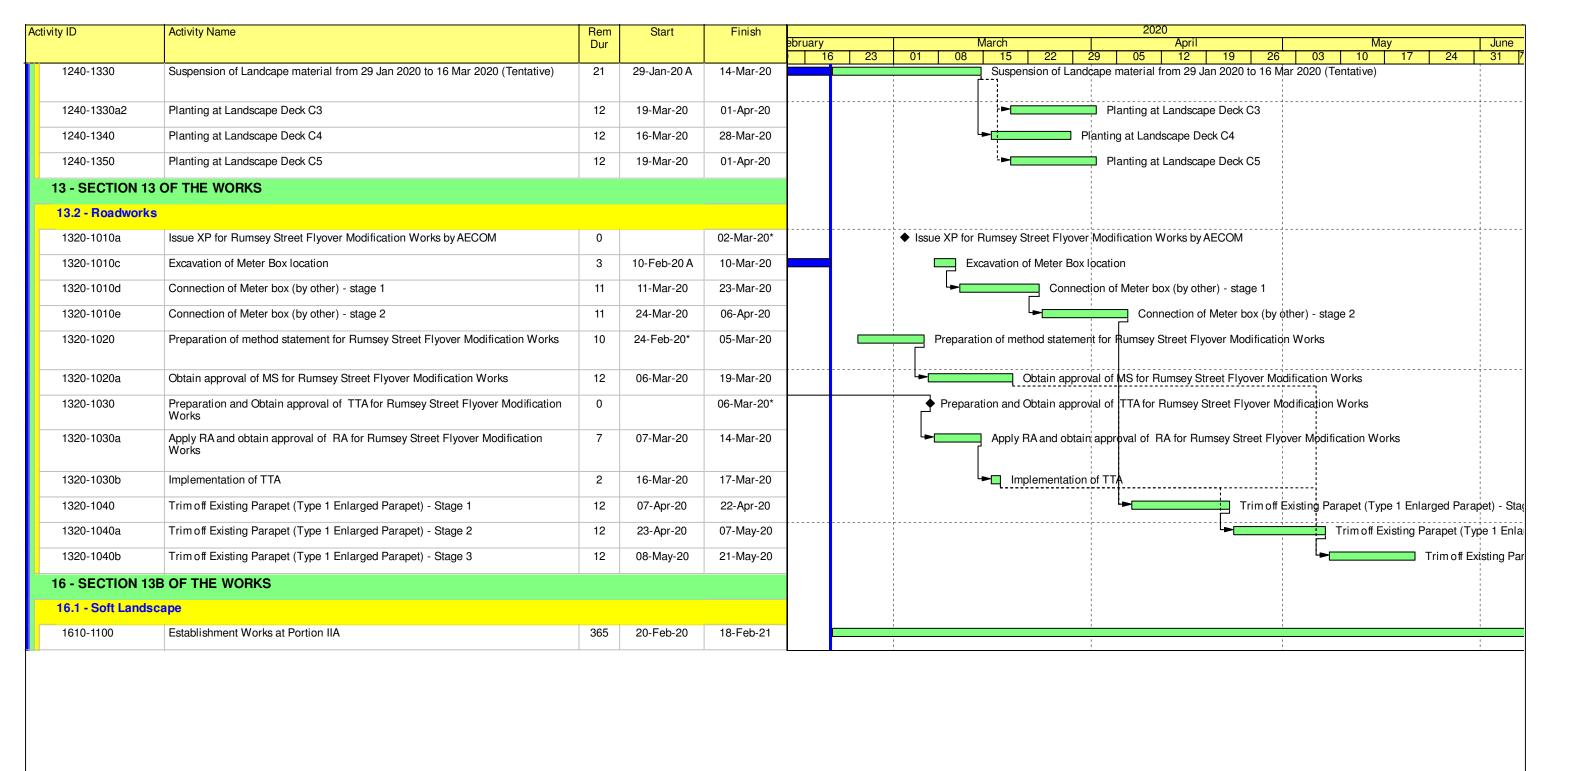

|               |     |       |        |
|                  | fender<br>Sec VII - Landing steps (BSW9) - install s.s. handrail / factile                                                           | 25            | 03-Jul-18     | 31-Jul-18    | 0%                     |                                                                 | 1 1           | - 1 |       |        |
|                  | / sign board / bollard                                                                                                               | VXXX.2        | ./w/000000000 |              |                        |                                                                 |               | 1   |       |        |

Page: 6/7



Page:7/7















Actual Level of Effort

Actual Work















Actual Work
Remaining Work
Critical Remaining Work
Milestone

Page 1 of 1

Contract No. HY/2010/08: Central - Wanchai Bypass Tunnel (Slip Road 8 Section) - 3 Months Rolling Progamme

| Date      | Revision                      | Checked | Approved |
|-----------|-------------------------------|---------|----------|
| .0-Jan-20 | DWP-08 (2) - 3 Months Rolling | TL      | TL       |
|           |                               |         |          |
|           |                               |         |          |



Data Date: 20-Feb-20

**CWB(CC) - Commissioning Contract** 





**Leighton Contractors (Asia) Limited Programme Update 72 (February 2020)** THREE MONTH ROLLING

Project ID: H2613-U072 Baseline: DWP4q

Layout: Update Three Month Rolling

| U072        |
|-------------|
| Pag