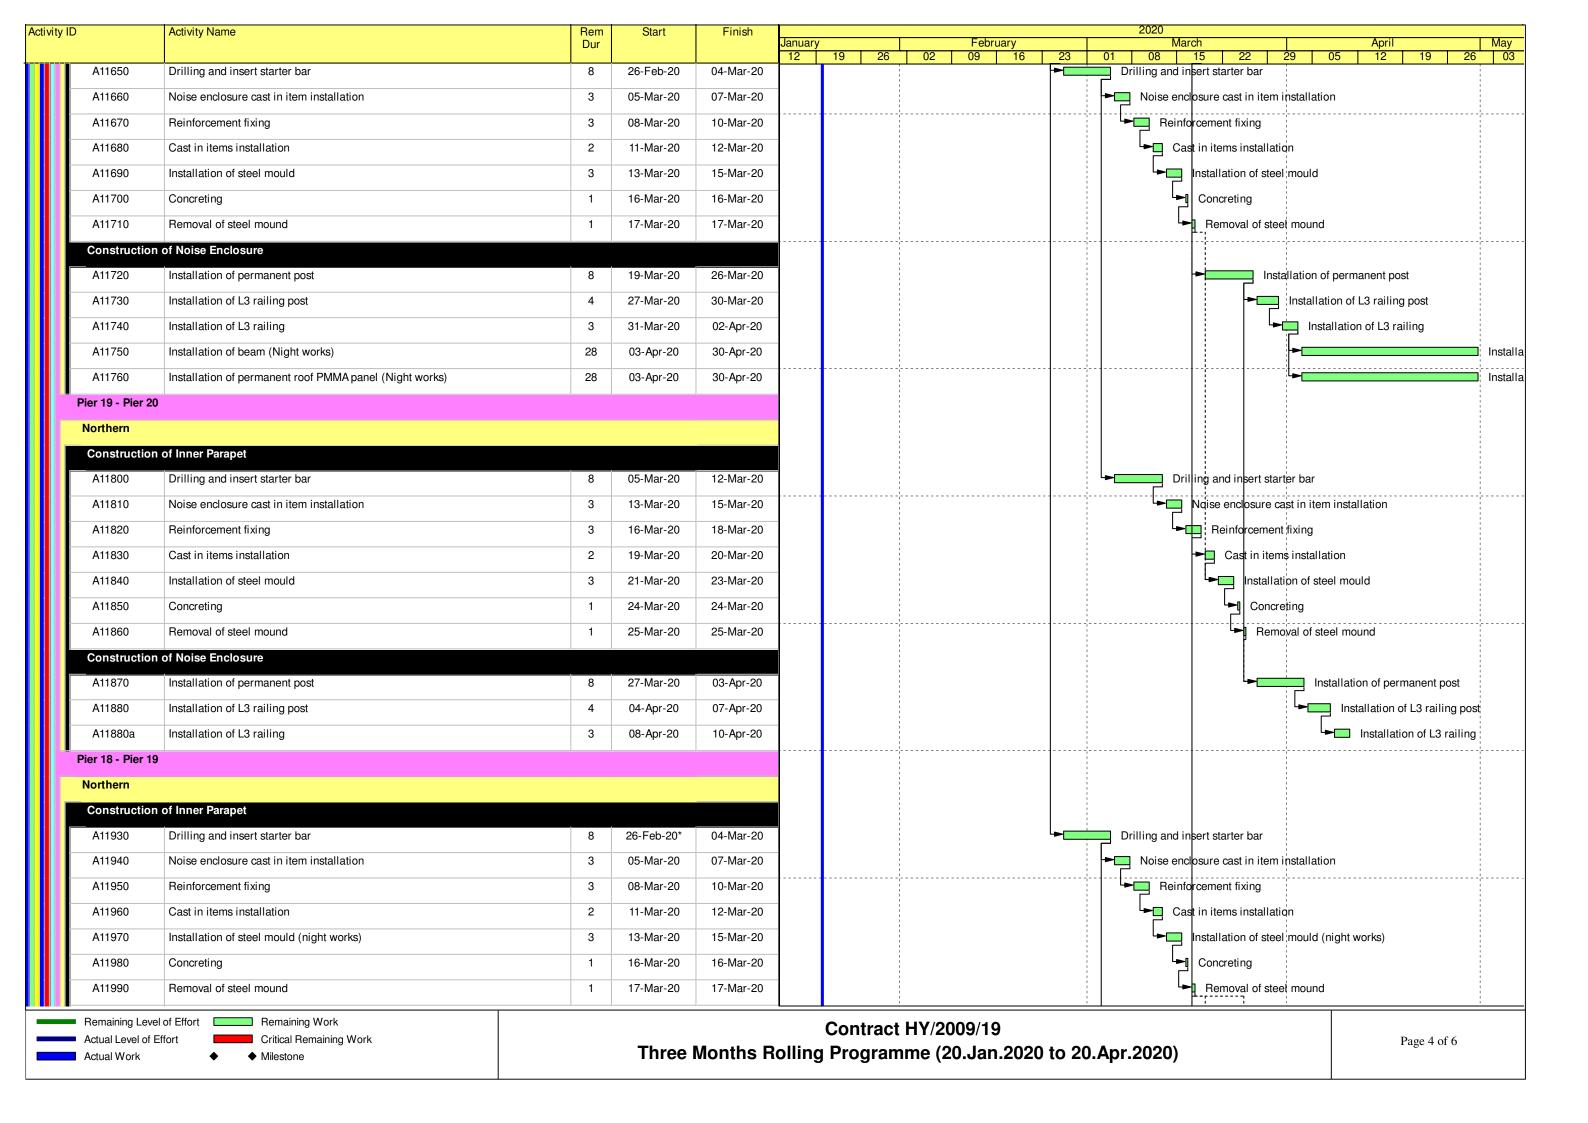

|               |     |       |        |
|                  | fender<br>Sec VII - Landing steps (BSW9) - install s.s. handrail / factile                                                           | 25            | 03-Jul-18     | 31-Jul-18    | 0%                     |                                                                 | 1 1           | - 1 |       |        |
|                  | / sign board / bollard                                                                                                               | VXXX.2        | ./w/000000000 |              |                        |                                                                 |               | 1   |       |        |

Page: 6/7



Page:7/7















Actual Level of Effort

Actual Work















Actual Work
Remaining Work
Critical Remaining Work
Milestone

Page 1 of 1

Contract No. HY/2010/08: Central - Wanchai Bypass Tunnel (Slip Road 8 Section) - 3 Months Rolling Progamme

| Date      | Revision                      | Checked | Approved |
|-----------|-------------------------------|---------|----------|
| .0-Jan-20 | DWP-08 (2) - 3 Months Rolling | TL      | TL       |
|           |                               |         |          |
|           |                               |         |          |



Data Date: 20-Feb-20

**CWB(CC) - Commissioning Contract** 





**Leighton Contractors (Asia) Limited Programme Update 72 (February 2020)** THREE MONTH ROLLING

Project ID: H2613-U072 Baseline: DWP4q

Layout: Update Three