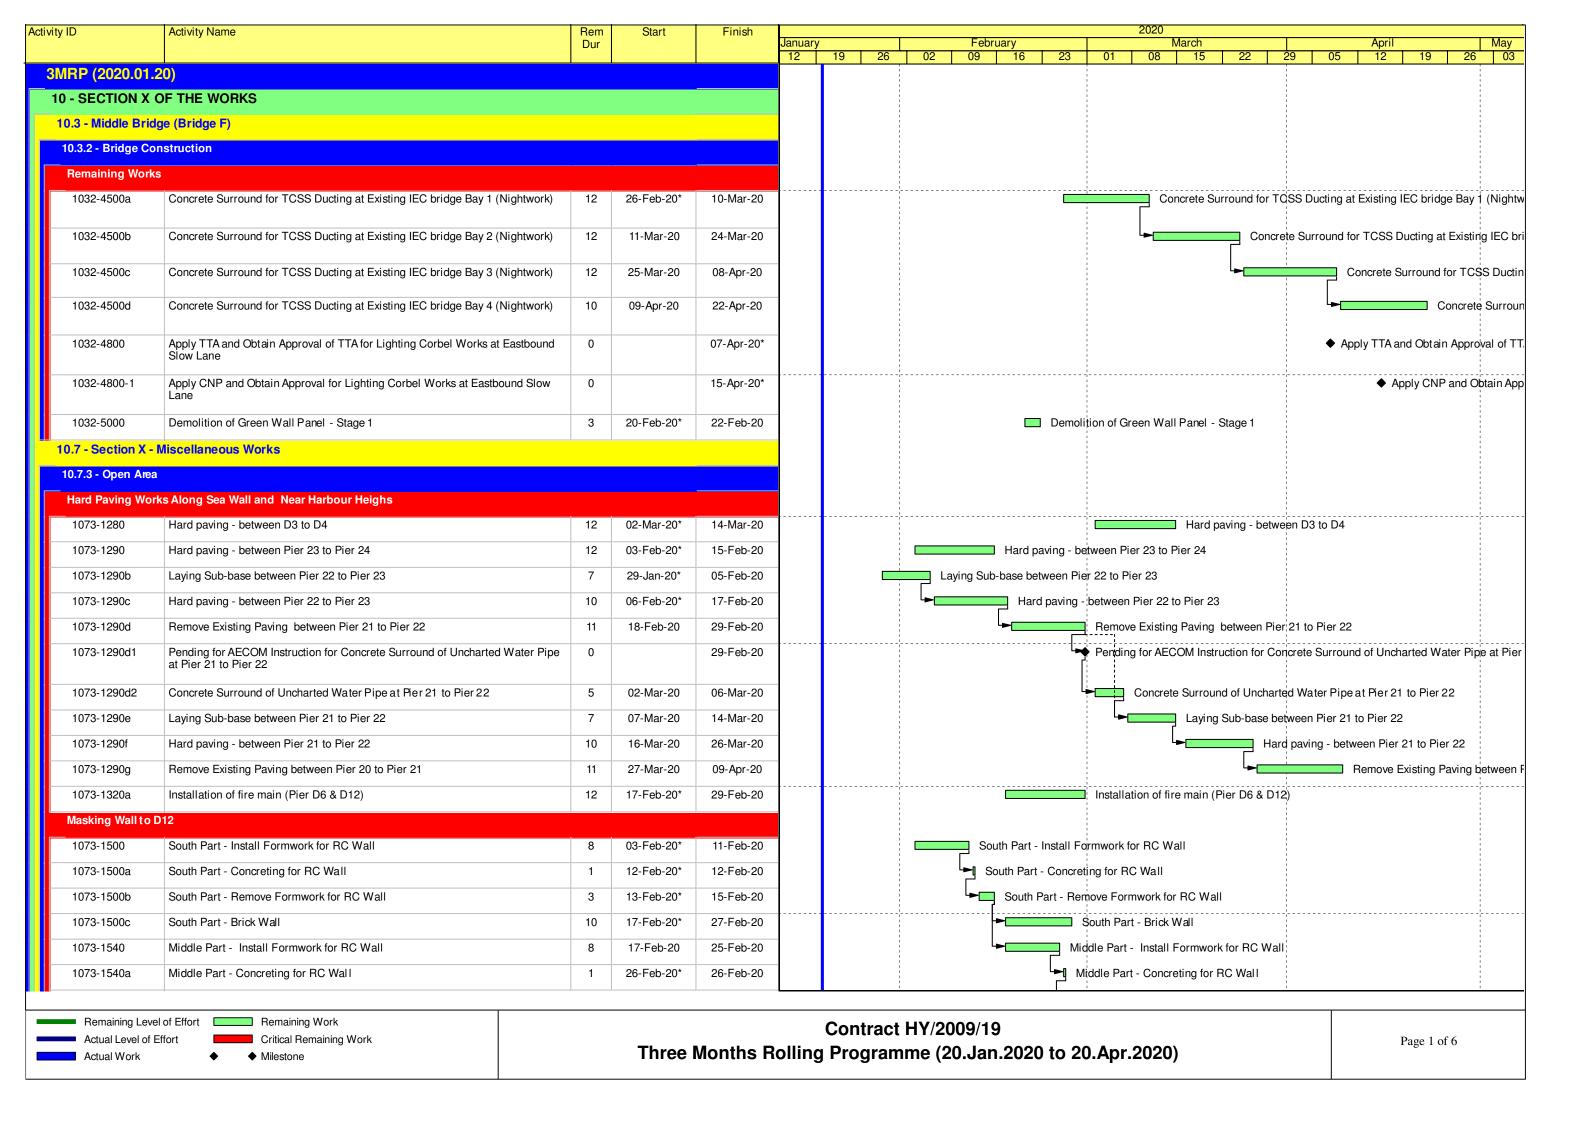

|                                                                 |               |     |       |        |
|                  | fender<br>Sec VII - Landing steps (BSW9) - install s.s. handrail / factile                                                           | 25            | 03-Jul-18     | 31-Jul-18    | 0%                     |                                                                 | 1 1           | - 1 |       |        |
|                  | / sign board / bollard                                                                                                               | VXXX.2        | ./w/000000000 |              |                        |                                                                 |               | 1   |       |        |

Page: 6/7



Page:7/7















Actual Level of Effort

Actual Work















Actual Work
Remaining Work
Critical Remaining Work
Milestone

Page 1 of 1

Contract No. HY/2010/08: Central - Wanchai Bypass Tunnel (Slip Road 8 Section) - 3 Months Rolling Progamme

| Date      | Revision                      | Checked | Approved |
|-----------|-------------------------------|---------|----------|
| .0-Jan-20 | DWP-08 (2) - 3 Months Rolling | TL      | TL       |
|           |                               |         |          |
|           |                               |         |          |



Data Date: 20-Feb-20

**CWB(CC) - Commissioning Contract** 





**Leighton Contractors (Asia) Limited Programme Update 72 (February 2020)** THREE MONTH ROLLING

Project ID: H2613-U072 Baseline: DWP4q

Layout: Update