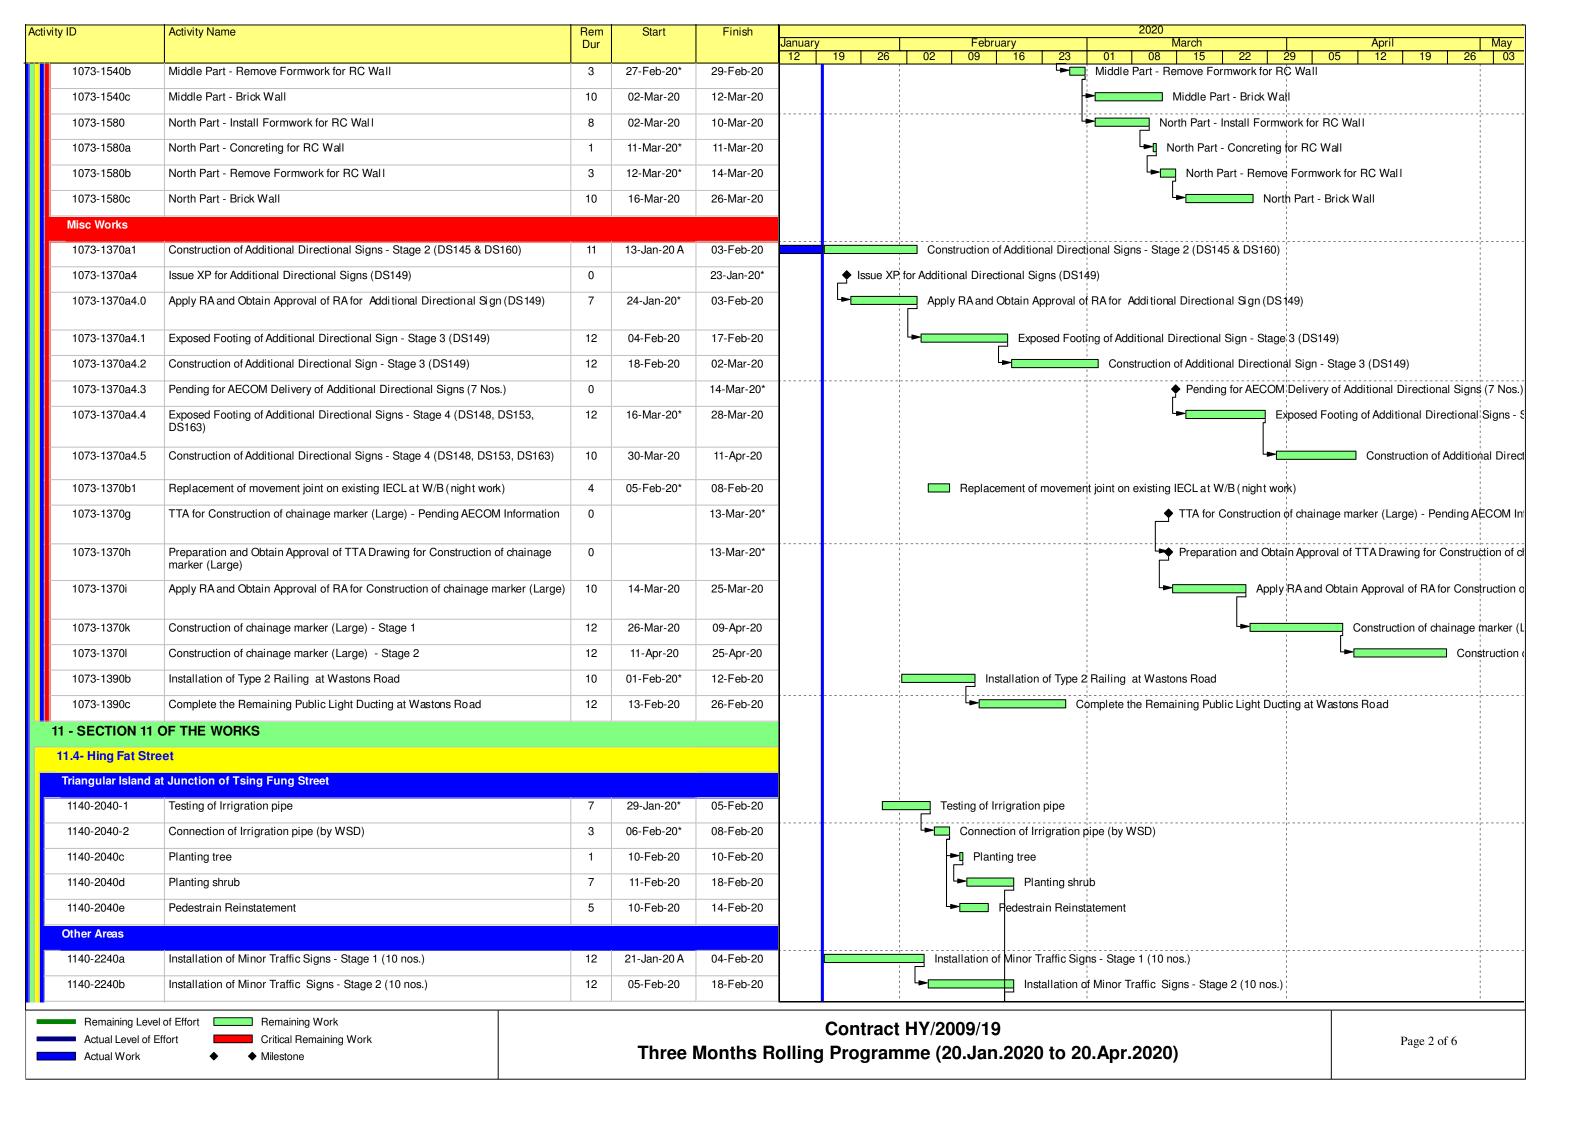

|               |     |       |        |
|                  | fender<br>Sec VII - Landing steps (BSW9) - install s.s. handrail / factile                                                           | 25            | 03-Jul-18     | 31-Jul-18    | 0%                     |                                                                 | 1 1           | - 1 |       |        |
|                  | / sign board / bollard                                                                                                               | VXXX.2        | ./w/000000000 |              |                        |                                                                 |               | 1   |       |        |

Page: 6/7



Page:7/7















Actual Level of Effort

Actual Work















Actual Work
Remaining Work
Critical Remaining Work
Milestone

Page 1 of 1

Contract No. HY/2010/08: Central - Wanchai Bypass Tunnel (Slip Road 8 Section) - 3 Months Rolling Progamme

| Date      | Revision                      | Checked | Approved |
|-----------|-------------------------------|---------|----------|
| .0-Jan-20 | DWP-08 (2) - 3 Months Rolling | TL      | TL       |
|           |                               |         |          |
|           |                               |         |          |



Data Date: 20-Feb-20

**CWB(CC) - Commissioning Contract** 





**Leighton Contractors (Asia) Limited Programme Update 72 (February 2020)** THREE MONTH ROLLING

Project ID: H2613-U072 Baseline: DWP4q

Layout: Update T