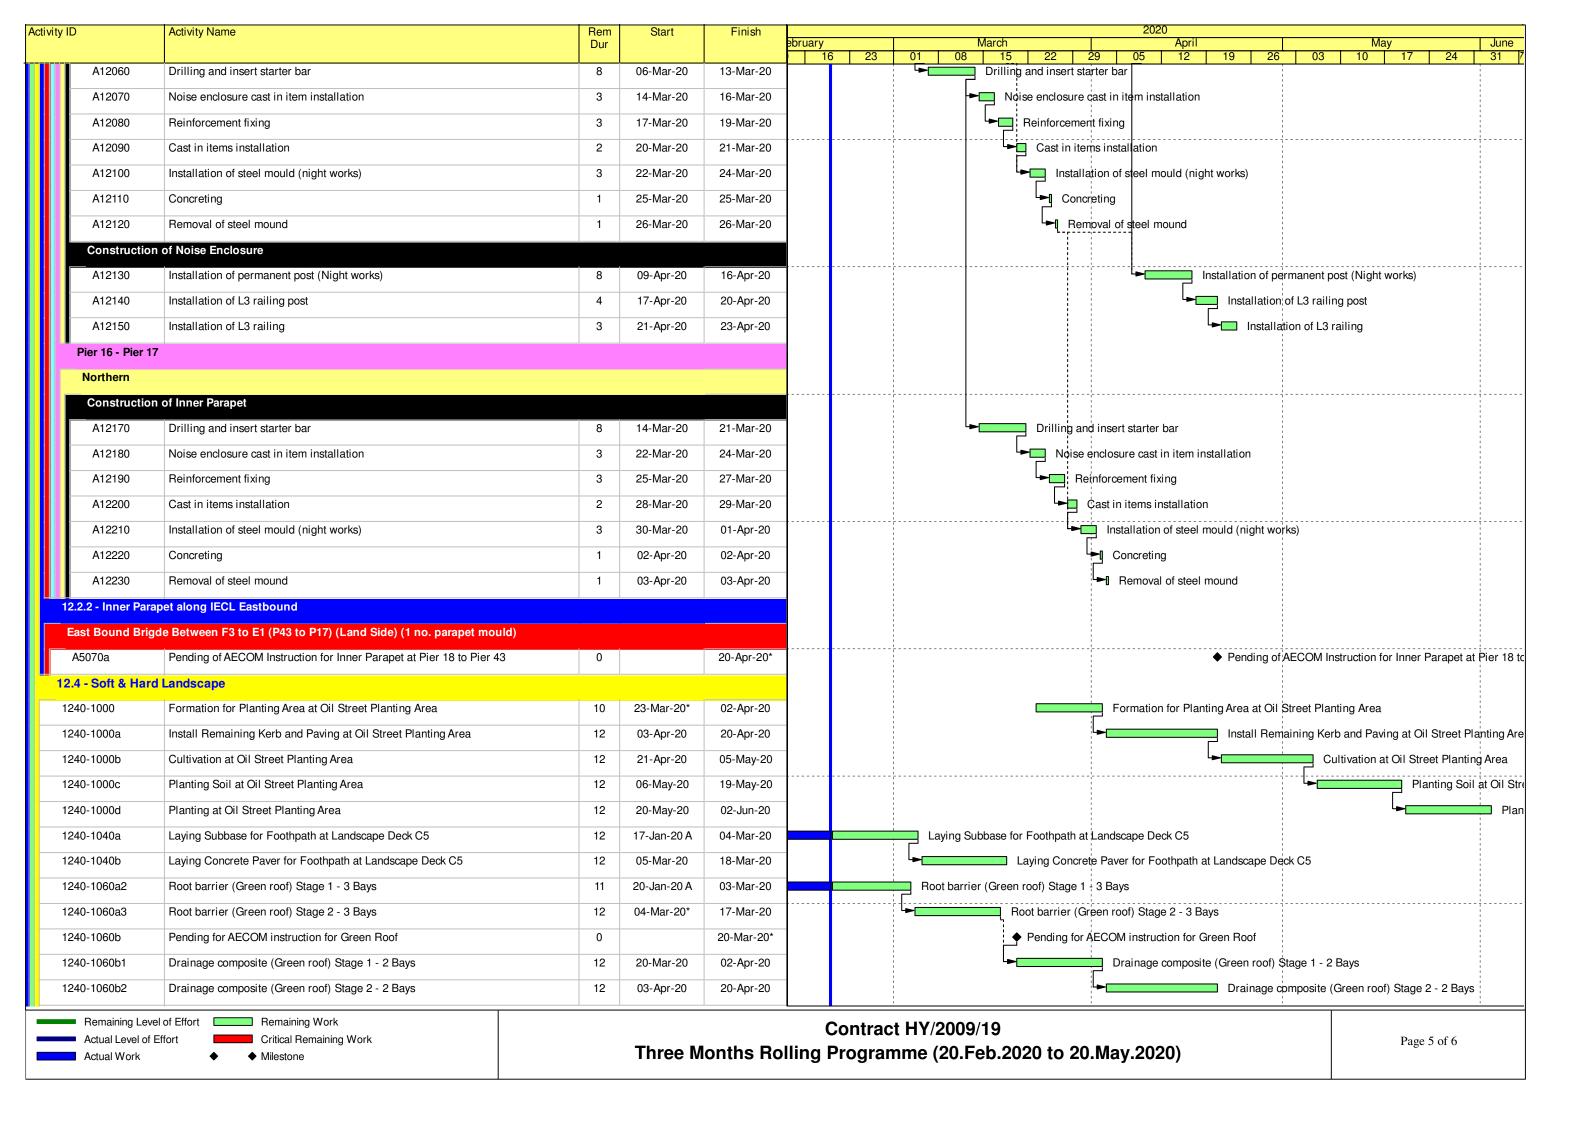

|               |     |       |        |
|                  | fender<br>Sec VII - Landing steps (BSW9) - install s.s. handrail / factile                                                           | 25            | 03-Jul-18     | 31-Jul-18    | 0%                     |                                                                 | 1 1           | - 1 |       |        |
|                  | / sign board / bollard                                                                                                               | VXXX.2        | ./w/000000000 |              |                        |                                                                 |               | 1   |       |        |

Page: 6/7



Page:7/7















Actual Level of Effort

Actual Work















Actual Work
Remaining Work
Critical Remaining Work
Milestone

Page 1 of 1

Contract No. HY/2010/08: Central - Wanchai Bypass Tunnel (Slip Road 8 Section) - 3 Months Rolling Progamme

| Date      | Revision                      | Checked | Approved |
|-----------|-------------------------------|---------|----------|
| .0-Jan-20 | DWP-08 (2) - 3 Months Rolling | TL      | TL       |
|           |                               |         |          |
|           |                               |         |          |



Data Date: 20-Feb-20

**CWB(CC) - Commissioning Contract** 





**Leighton Contractors (Asia) Limited Programme Update 72 (February 2020)** THREE MONTH ROLLING

Project ID: H2613-U072 Baseline: DWP4q

Layout: Update Three Month Rolling

| U072        |
|-------------|
| P