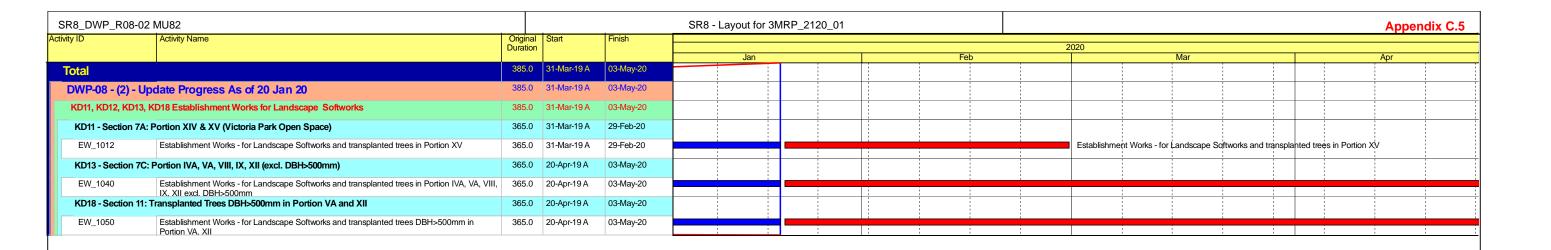

| Date      | Revision                      | Checked | Approved |
|-----------|-------------------------------|---------|----------|
| .0-Jan-20 | DWP-08 (2) - 3 Months Rolling | TL      | TL       |
|           |                               |         |          |
|           |                               |         |          |