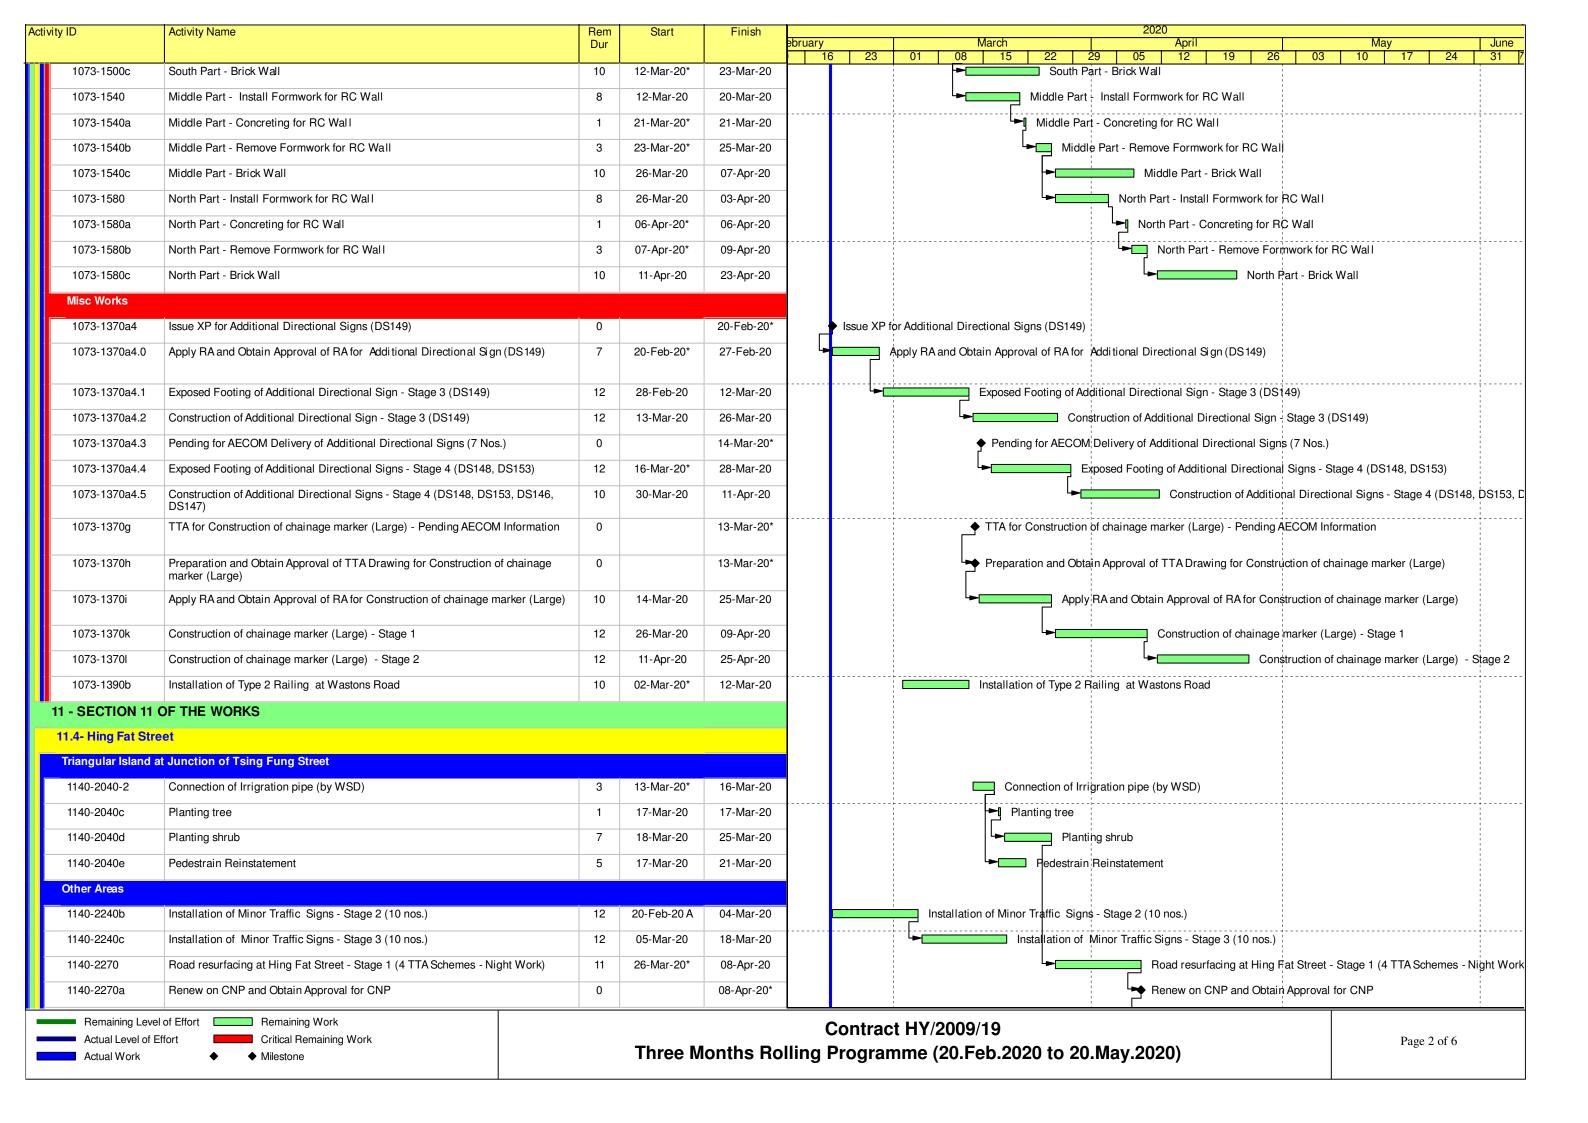

|               |     |       |        |
|                  | fender<br>Sec VII - Landing steps (BSW9) - install s.s. handrail / factile                                                           | 25            | 03-Jul-18     | 31-Jul-18    | 0%                     |                                                                 | 1 1           | - 1 |       |        |
|                  | / sign board / bollard                                                                                                               | VXXX.2        | ./w/000000000 |              |                        |                                                                 |               | 1   |       |        |

Page: 6/7



Page:7/7















Actual Level of Effort

Actual Work















Actual Work
Remaining Work
Critical Remaining Work
Milestone

Page 1 of 1

Contract No. HY/2010/08: Central - Wanchai Bypass Tunnel (Slip Road 8 Section) - 3 Months Rolling Progamme

| Date      | Revision                      | Checked | Approved |
|-----------|-------------------------------|---------|----------|
| .0-Jan-20 | DWP-08 (2) - 3 Months Rolling | TL      | TL       |
|           |                               |         |          |
|           |                               |         |          |



Data Date: 20-Feb-20

**CWB(CC) - Commissioning Contract** 





**Leighton Contractors (Asia) Limited Programme Update 72 (February 2020)** THREE MONTH ROLLING

Project ID: H2613-U072 Baseline: DWP4q

Layout: Update Three Month Rolling

| U072        |
|------------